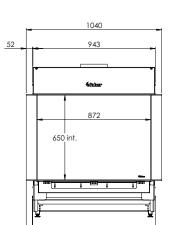

## MatriX | 800/650 |||

### **Specifications**

Exterior dimensions WxHxD in mm 1040 x 1173 x 574

Fire display WxHxD in mm 872 x 650 x 383

System

Log Burner 2.0

Decoration

Log set

Back wall