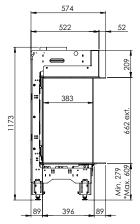

## MatriX | 800/650 |||

### **Specifications**

Exterior dimensions WxHxD in mm 1040 x 1173 x 574

Fire display WxHxD in mm 872 x 650 x 383

System

Log Burner 2.0

Decoration

Log set

Back wall