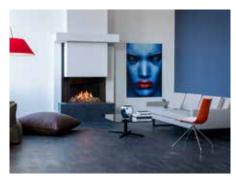

Whether you're looking for a Front-facing, 2-sided, or 3-sided model, a Room divider, or a See-through model, we have it in our portfolio. Enhance your interior with the perfect MatriX fireplace and let the warmth and ambiance embrace your home.

### Why opt for the MatriX?

- · Plenty of choice in sizes and models; there is always a MatriX fire to suit your situation.
- With (optional) Symbio® ember bed lighting; for an even richer fire effect with an ember bed, even without the use of the flames,
- High flames with realistic ceramic logs in a traditional camp-fire design.
- 5 adjustable burners; with 2 settings for an extra deep and intense effect,
- Adjustable heat output; from maximum 10 to minimum 4 kW.
- Available in various sizes and as a front, 2 and 3-sided version, Room divider or See-through model.