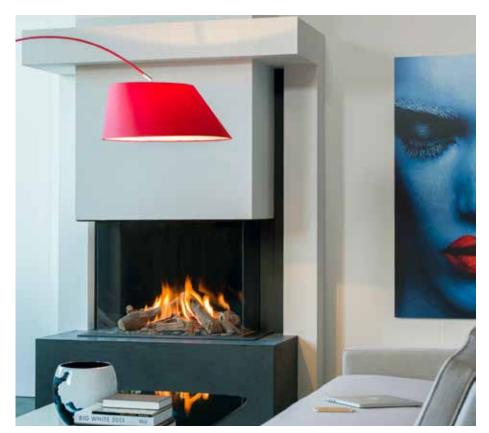

And that's not all. With the optional Symbio® glow bed lighting, we create a stunning fire display even when the flames are extinguished. You'll be amazed by the rich glow that our glow bed brings.

Moreover, our fireplaces offer high-flaming flames with realistic ceramic logs, evoking a traditional campfire experience. You can enjoy the deep and intense fire display thanks to our 5 switchable burners. With the ability to adjust the heat output to your preference, ranging from a maximum of 10 to a minimum of 4 kW, you can always create a comfortable, warm, and cosy environment.

### Why opt for the MatriX?

- · Plenty of choice in sizes and models; there is always a MatriX fire to suit your situation.
- With (optional) Symbio® ember bed lighting; for an even richer fire effect with an ember bed, even without the use of the flames,
- High flames with realistic ceramic logs in a traditional camp-fire design.
- 5 adjustable burners; with 2 settings for an extra deep and intense effect,
- Adjustable heat output; from maximum 10 to minimum 4 kW.
- Available in various sizes and as a front, 2 and 3-sided version, Room divider or See-through model.

More information about the MatriX? Scan the QR code.

In other words: a modern gas fire in a classic "campfire" design to offer a solution for every imaginable situation.