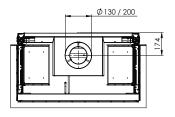

### Flue material 130/200

### **Specifications**

Exterior dimensions WxHxD in mm 1040 x 1173 x 574

Fire display WxHxD in mm 872 x 650 x 383

System

Log Burner 2.0

Decoration

Log set

Back wall